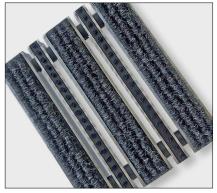

You can find more detailed information and our intuitive configurator on our website <a href="www.geggus.com">www.geggus.com</a>.

Aluminium profiles with ribbed carpet can be combined as desired, for example with a choice of blue, grey or black brush strips to enhance the cleaning effect (images left and centre). Not just a visual highlight: Ribbed carpet Dark Grey in combination with coloured powder-coated aluminium profiles and scraper bars (image on the right).