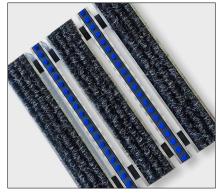

You can find more detailed information and our intuitive configurator on our website <a href="www.geggus.com">www.geggus.com</a>.

Aluminium profiles with ribbed carpet can be combined as desired, for example with a choice of blue, grey or black brush strips to enhance the cleaning effect (images left and centre). Not just a visual highlight: Ribbed carpet Dark Grey in combination with coloured powder-coated aluminium profiles and scraper bars (image on the right).