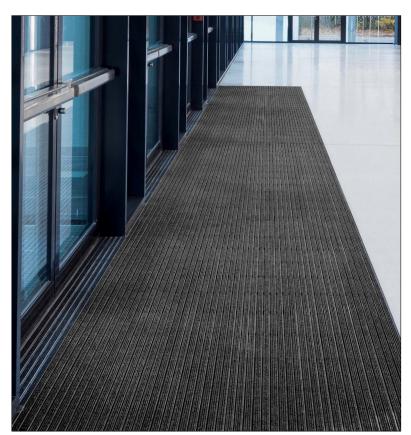

## Customise your entrance area New ribbed carpet colour Dark Grey available now

With our brand new ribbed carpet colour in Dark Grey, we are expanding the possibilities for designing your premium entrance matting system.

First impressions last - our wide range of colour design options gives your entrance area an unmistakable individuality, sets impressive accents and reinforces your corporate identity as soon as you enter the building. Take advantage of our creative freedom to realise your individual design ideas.

You can find more detailed information and our intuitive configurator on our website <a href="www.geggus.com">www.geggus.com</a>.

Aluminium profiles with ribbed carpet can be combined as desired, for example with a choice of blue, grey or black brush strips to enhance the cleaning effect (images left and centre). Not just a visual highlight: Ribbed carpet Dark Grey in combination with coloured powder-coated aluminium profiles and scraper bars (image on the right).