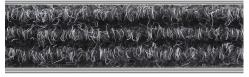

The new Dark Grey ribbed carpet colour is available for the aluminium profile mats in the following versions:

- > Top Clean TREND® with mat height 22 / 27 mm
- > Top Clean TREND® XL with mat height 22 mm
- > Top Clean STABIL with mat height 22 mm
- > Top Clean STABIL XL with mat height 22 / 27 mm
- > Top Clean OBJEKT with mat height 22 mm
- > Top Clean HIGH with mat height 42 mm

You can find more detailed information and our intuitive configurator on our website <a href="www.geggus.com">www.geggus.com</a>.

Aluminium profiles with ribbed carpet can be combined as desired, for example with a choice of blue, grey or black brush strips to enhance the cleaning effect (images left and centre). Not just a visual highlight: Ribbed carpet Dark Grey in combination with coloured powder-coated aluminium profiles and scraper bars (image on the right).